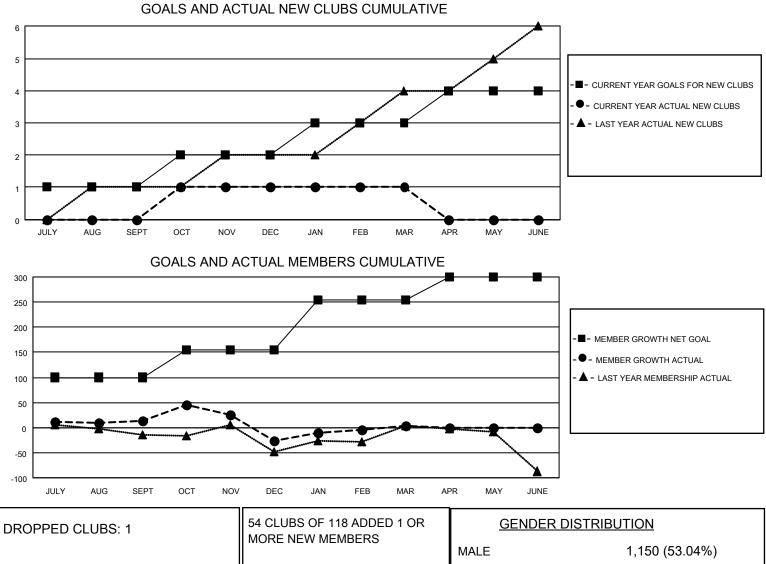

## LOCATION LEBANON

District 351

Results as of: 3/31/2023

| Clubs                 |               |           |               | Members               |                         |                         |                                                    |
|-----------------------|---------------|-----------|---------------|-----------------------|-------------------------|-------------------------|----------------------------------------------------|
| RESULTS FOR 2022-2023 |               |           |               | RESULTS FOR 2022-2023 |                         |                         |                                                    |
| QUARTER               | NEW CLUB GOAL | NEW CLUBS | DROPPED CLUBS | QUARTER MEM           | IBER GROWTH NET<br>GOAL | MEMBER GROWTH<br>ACTUAL | DROPPED<br>MEMBERS ACTUAL<br>(including transfers) |
| JULY/AUG/SEPT         | 1             | 0         | 0             | JULY/AUG/SEPT         | 100                     | 120                     | 93                                                 |
| OCT/NOV/DEC           | 1             | 1         | 1             | OCT/NOV/DEC           | 55                      | 65                      | 98                                                 |
| JAN/FEB/MAR           | 1             | 0         | 0             | JAN/FEB/MAR           | 100                     | 81                      | 39                                                 |
| APR/MAY/JUNE          | 1             | 0         | 0             | APR/MAY/JUNE          | 45                      | 0                       | 0                                                  |

|                 |     | MORE NEW MEMBERS          | MALE<br>FEMALE            | 1,150 (53.04%)<br>1,018 (46.96%) |
|-----------------|-----|---------------------------|---------------------------|----------------------------------|
| DROPPED MEMBERS |     |                           | NON BINARY                | 0 (0.00%)                        |
| DECEASED        | 5   |                           | PREFER NOT TO ANSWER      | 0 (0.00%)                        |
| CLUB CANCELLED  | 7   | CLICK HERE FOR CUMULATIVE | TOTAL FAMILY UNIT MEMBERS | 973                              |
| OTHER           | 218 | MEMBERSHIP DATA           |                           |                                  |
| TOTAL           | 230 |                           | FAMILY MEMBERS PAYING HA  | LF DUES 628                      |
|                 |     |                           |                           |                                  |